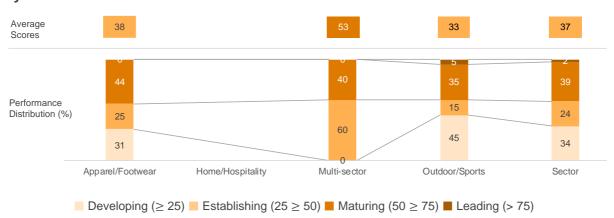

#### **MCI: Performance Distribution**

#### Material Change Index

The **Material Change Index** (MCI) is the result of an assessment of the overall performance of a company that has completed the full CFMB survey. It is based on scores within each of the three sections i.e. Strategy and Integration (25%), Materials Portfolio (65%) and Materials Circularity (10%).

Section I and Section III are entirely comprised of management scores, while Section II includes scores for both management (30%) and performance (70%). MCI results for each section are normalized to a score out of 100.