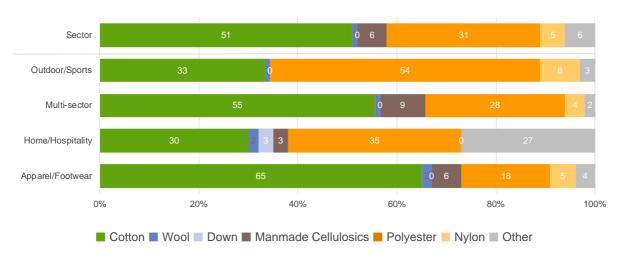

The chart below shows the percentage share of reported materials used by the sector and within each sub-sector in 2018. The second chart shows the sustainability program options within each major material category.

#### Materials Portfolio: Uptake Breakdown (%)