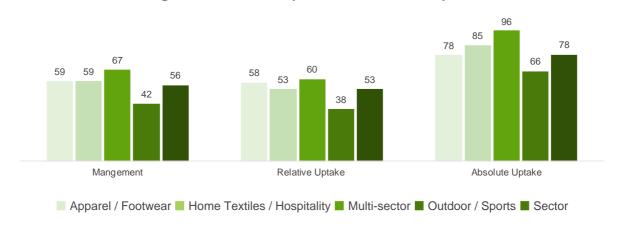

#### Material-specific Module Results

The material-specific scores reflect the sustainability progress within a specific material (e.g. cotton) and covers management (30%), absolute uptake performance (50%) and relative uptake performance (20%) of a material.

Absolute uptake performance scores are based on the volume (scale) of uptake from one or more preferred materials programs. Relative uptake performance scores are based on the share of preferred material uptake relative to conventional.