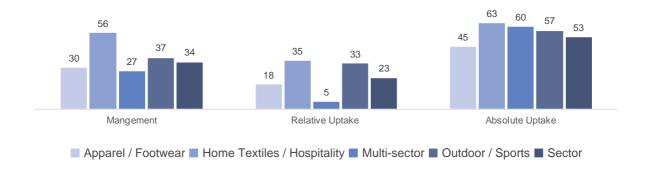

#### Cotton Module: Management, Relative Uptake and Absolute Uptake Results

#### Material-specific Module Results

The material-specific scores reflect the sustainability progress within a specific material (e.g. cotton) and covers management (30%), absolute uptake performance (50%) and relative uptake performance (20%) of a material.

Absolute uptake performance scores are based on the volume (scale) of uptake from one or more preferred materials programs. Relative uptake performance scores are based on the share of preferred material uptake relative to conventional.