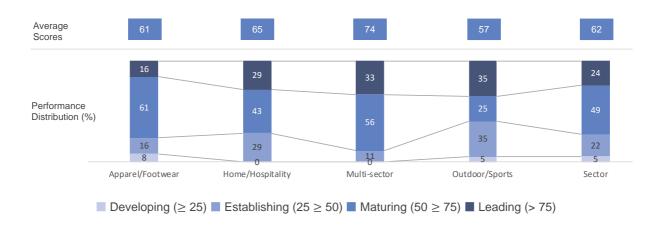

#### Section II: Materials Portfolio

The Materials Portfolio score represents the collective sustainability outcome of all the priority materials (cotton, polyester, nylon, manmade cellulosics, wool and down) used by companies, taking into account the share each material represents of their overall materials portfolio. Weightings are applied to each sustainability program and to the quality of the uptake data provided by the company.

#### **Materials Portfolio: Performance Distribution**