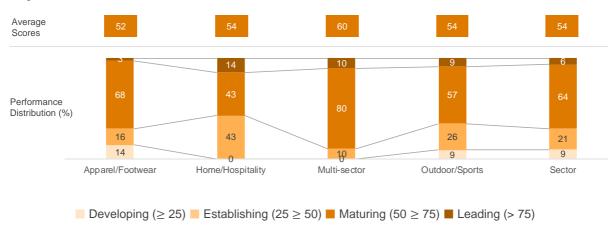

#### **Materials Circularity: Performance Distribution**

#### Section III forms the basis of the Materials Circularity Index.

Circularity is of increasing importance to a materials strategy. The way textile products are made, used and disposed of leads to resource depletion and produces significant volumes of waste and pollution. The textile industry must transition to a circular economy that benefits society, the environment, and ultimately business, through the decoupling of economic activity from the consumption of finite resources and designing out waste.

The score for Materials Circularity contributes 10% to a company's overall MCI result. It is derived from a company's response to the benchmark questions in Section III on Circularity Strategy, Resource Use, Design for Circularity, Business Models, Textile Collection and Recycled Content.