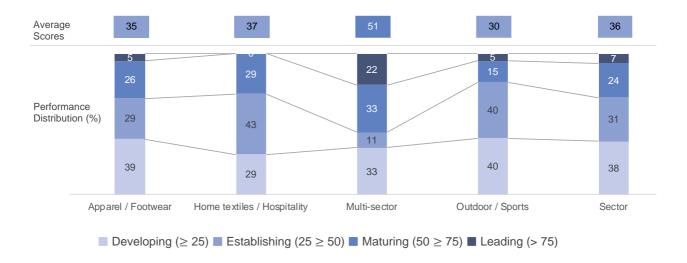

#### **MCI: Performance Distribution**

#### Material Change Index

The **Material Change Index** (MCI) is the result of an assessment of the overall performance of a company that has completed the full CFMB survey. It is based on scores within each of the three sections i.e. Strategy and Integration (25%), Materials Portfolio (65%) and Materials Circularity (10%).

Section I and Section III are entirely comprised of management scores, while Section II includes scores for both management (30%) and performance (70%). MCI results for each section are normalized to a score out of 100.