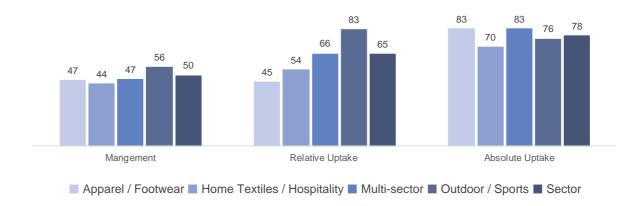

#### Cotton Module: Management, Relative Uptake and Absolute Uptake Results

#### Material-specific Module Results

The material-specific scores reflect the sustainability progress within a specific material (e.g. cotton) and covers management (30%), absolute uptake performance (50%) and relative uptake performance (20%) of a material.

Absolute uptake performance scores are based on the volume (scale) of uptake from one or more preferred materials programs. Relative uptake performance scores are based on the share of preferred material uptake relative to conventional.