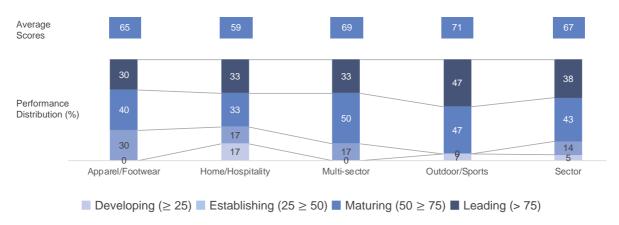

#### **Materials SDG Index: Performance Distribution**

#### **MCI: Section Summary Results**

Progress against the Sustainable Development Goals (SDGs) is measured by the Materials SDG Index - a cross-cutting score that draws selected SDG-related results aggregated from the Strategy and Integration (85%), Materials Portfolio (2.5%) and Materials Circularity (12.5%) sections of the benchmark. This is then normalized to a score out of 100 points.