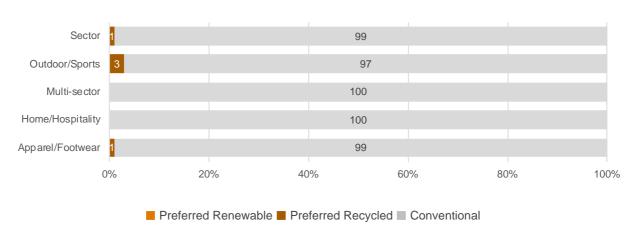

#### Section II: Materials Portfolio

The Materials Portfolio score represents the collective sustainability outcome of all the priority materials (cotton, polyester, nylon, manmade cellulosics, wool and down) used by companies, taking into account the share each material represents of their overall materials portfolio. Weightings are applied to each sustainability program and to the quality of the uptake data provided by the company.

#### Materials Portfolio: Closing the Gap on Conventional (%)