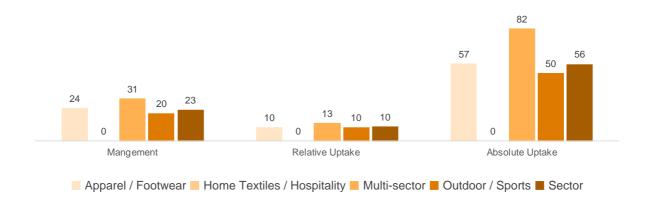

#### Material-specific Module Results

The material-specific scores reflect the sustainability progress within a specific material (e.g. cotton) and covers management (30%), absolute uptake performance (50%) and relative uptake performance (20%) of a material.

Absolute uptake performance scores are based on the volume (scale) of uptake from one or more preferred materials programs. Relative uptake performance scores are based on the share of preferred material uptake relative to conventional.

#### Nylon Module: Management, Relative Uptake and Absolute Uptake Results