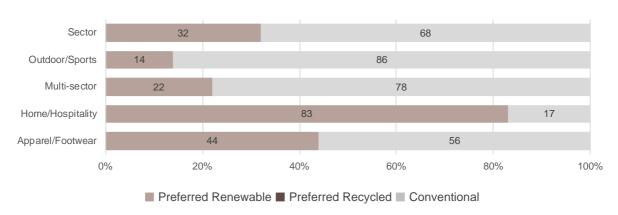

|

Developing ( $\geq$  25) Establishing (25  $\geq$  50) Maturing (50  $\geq$  75) Leading (> 75)

The score for Manmade Cellulosics is derived from a company's response to the benchmark questions in Section II on Risk Management, Investment, Transparency, Targets, Uptake and Impact.

#### **Programs Used**

- Forest certified\*
  - Acetate
  - Lyocell
  - Modal
  - Viscose
- Cupro
- Recycled

#### Manmade Cellulosics Module: Number of Participating Companies



#### Manmade Cellulosics Module: Performance Distribution



<sup>\*</sup> Forest Stewardship Council (FSC), Programme for the Endorsement of Forest Certification (PEFC)

## Manmade Cellulosics Module: Management, Relative Uptake and Absolute Uptake Results



#### Manmade Cellulosics Module: Closing the Gap on Conventional (%)



#### Manmade Cellulosics Module: Progress Analysis

|                  | Risk<br>Management | Investment   | Transparency | Targets      | Uptake       | Impact     |
|------------------|--------------------|--------------|--------------|--------------|--------------|------------|
| Apparel/Footwear | Establishing       | Developing   | Developing   | Maturing     | Establishing | Developing |
| Home/Hospitality | Maturing           | Establishing | Developing   | Establishing | Establishing | Developing |
| Multi-sector     | Establishing       | Establishing | Establishing | Maturing     | Establishing | Developing |
| Outdoor/Sports   | Developing         | Developing   | Developing   | Establishing | Establishing | Developing |
| Sector           | Establishing       | Developing   |