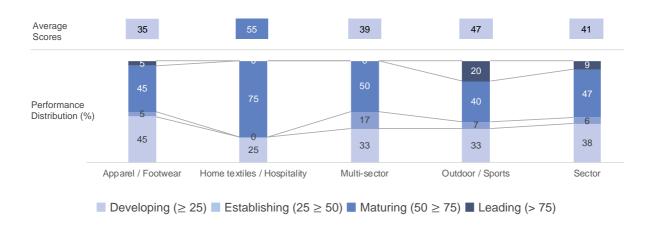

#### **MCI: Performance Distribution**

**Performance bandings**: The progress analysis illustrates how the sector is doing according to the CFMB performance quartiles: Level 1: Developing, Level 2: Establishing, Level 3 Maturing, and Level 4: Leading.

#### A word about the charts

The scorecard presents the results in four main ways.

- Performance distribution charts: The performance distribution charts show the
  distribution of scores within each sub-sector and the overall sector according to
  performance bands.
- Section / Module result charts: These charts show the aggregated average scores achieved within each sub-sector and by the overall sector. Average scores are normalized and presented out of 100 possible points.
- Closing the gap charts: The results summary and each material-specific module includes a "closing the gap" chart, average scores for the sector and the four subsectors, and a progress analysis chart.
- **Progress analysis charts:** The progress analysis charts show the progress made within each sub-sector and the overall sector according to performance bands.