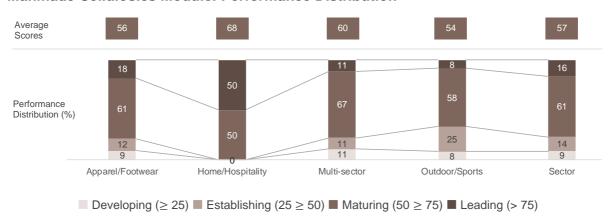

| Establishing | Establishing | Developing |
| Outdoor/Sports   | Developing         | Developing   | Developing   | Establishing | Establishing | Developing |
| Sector           | Developing         | Developing   | Developing   | Establishing | Establishing | Developing |

Developing ( $\geq$  25) Establishing (25  $\geq$  50) Maturing (50  $\geq$  75) Leading (> 75)

The score for Manmade Cellulosics is derived from a company's response to the benchmark questions in Section II on Risk Management, Investment, Transparency, Targets, Uptake and Impact.

#### **Programs Used**

- Forest certified\*
  - Acetate
  - Lyocell
  - Modal
  - Viscose
- Cupro
- Recycled

#### Manmade Cellulosics Module: Number of Participating Companies



#### Manmade Cellulosics Module: Performance Distribution



<sup>\*</sup> Forest Stewardship Council (FSC), Programme for the Endorsement of Forest Certification (PEFC)

## Manmade Cellulosics Module: Management, Relative Uptake and Absolute Uptake Results



#### Manmade Cellulosics Module: Closing the Gap on Conventional (%)



#### Manmade Cellulosics Module: Progress Analysis

|                  | Risk<br>Management | Investment   | Transparency | Targets      | Uptake       | Impact     |
|------------------|--------------------|--------------|--------------|--------------|--------------|------------|
| Apparel/Footwear | Establishing       | Developing   | Developing   | Maturing     | Establishing | Developing |
| Home/Hospitality | Maturing           | Establishing | Developing   | Establishing | Establishing | Developing |
| Multi-sector