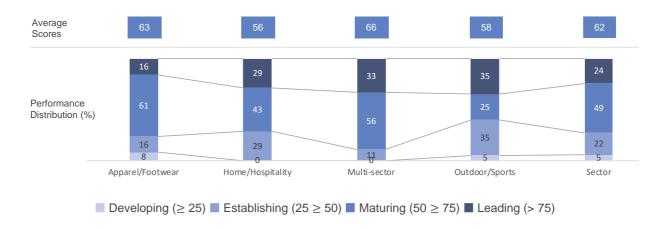

#### Strategy and Integration: Performance Distribution

Developing ( $\geq$  25) Establishing (25  $\geq$  50) Maturing (50  $\geq$  75) Leading (> 75)

Strategy and Integration reflects a company's materials sustainability strategy and how it is integrated into the core of the business and its management systems. The score for Strategy and Integration is derived from a company's response to the benchmark questions in Section I on Corporate Strategy, Leadership, Internal Engagement, Materiality, Customer Engagement and Reporting. Section I contributes 25% to a company's overall MCI result.