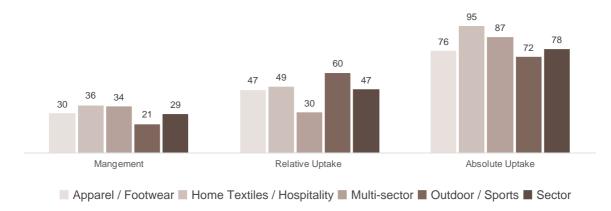

#### Material-specific Module Results

The material-specific scores reflect the sustainability progress within a specific material (e.g. cotton) and covers management (30%), absolute uptake performance (50%) and relative uptake performance (20%) of a material.

Absolute uptake performance scores are based on the volume (scale) of uptake from one or more preferred materials programs. Relative uptake performance scores are based on the share of preferred material uptake relative to conventional.

#### Cotton Module: Management, Relative Uptake and Absolute Uptake Results