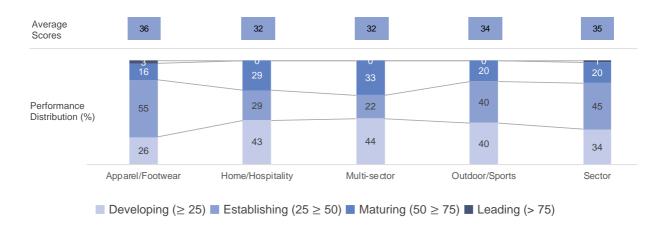

y Index.

Circularity is of increasing importance to a materials strategy. The way textile products are made, used and disposed of leads to resource depletion and produces significant volumes of waste and pollution. The textile industry must transition to a circular economy that benefits society, the environment, and ultimately business, through the decoupling of economic activity from the consumption of finite resources and designing out waste.

The score for Materials Circularity contributes 10% to a company's overall MCI result. It is derived from a company's response to the benchmark questions in Section III on Circularity Strategy, Resource Use, Design for Circularity, Business Models, Textile Collection and Recycled Content.

#### **Materials Circularity: Performance Distribution**



#### **Materials Circularity: Progress Analysis**

|                                                                                    | Circularity<br>Strategy | Resource<br>Use | Design for<br>Circularity | Business<br>Models | Textile<br>Collection |  |  |  |  |
|------------------------------------------------------------------------------------|-------------------------|-----------------|---------------------------|--------------------|-----------------------|--|--|--|--|
| Apparel/Footwear                                                                   | Maturing                | Establishing    | Establishing              | Developing         | Establishing          |  |  |  |  |
| Home/Hospitality                                                                   | Maturing