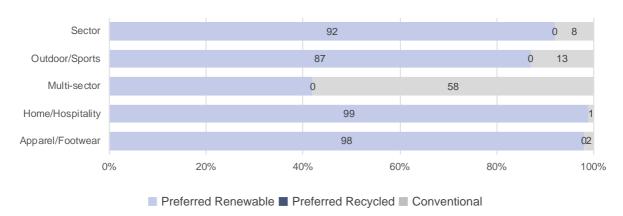

#### Cotton Module: Closing the Gap on Conventional (%)

#### Material-specific Module Results

The material-specific scores reflect the sustainability progress within a specific material (e.g. cotton) and covers management (30%), absolute uptake performance (50%) and relative uptake performance (20%) of a material.

Absolute uptake performance scores are based on the volume (scale) of uptake from one or more preferred materials programs. Relative uptake performance scores are based on the share of preferred material uptake relative to conventional.