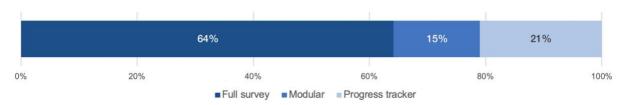

s are normalized and presented out of 100 possible points.
- Closing the gap charts: The results summary and each material-specific module includes a "closing the gap" chart, average scores for the sector and the four subsectors, and a progress analysis chart.
- **Progress analysis charts:** The progress analysis charts show the progress made within each sub-sector and the overall sector according to performance bands.

For more information please refer to our program methodology.

## Material Change Index: 2019 in numbers

116 survey entries

173
companies,
including subsidiaries

77% returnees



64% large companies

**36%** small-medium sized companies

\$640 billion estimated turnover (USD)

2.7 million employees

17 countries

#### Sub-sector breakdown



#### Survey scope breakdown



## Material Change Index: 2019 participant list

| Company & Subsidiaries                                                       | Sub-sector         | Size  | HQ | Survey scope     | Status   |
|------------------------------------------------------------------------------|--------------------|-------|----|------------------|----------|
| AB Lindex                                                                    | Apparel / Footwear | Large | SE | Full survey      | Returnee |
| adidas AG                                                                    | Outdoor / Sports   | Large | DE | Full survey      | Returnee |
| ALANA (dm-drogerie markt GmbH + Co.<br>KG)                                   | Apparel / Footwear | Large | DE | Full survey      | Returnee |
| ALDI North Group / ALD