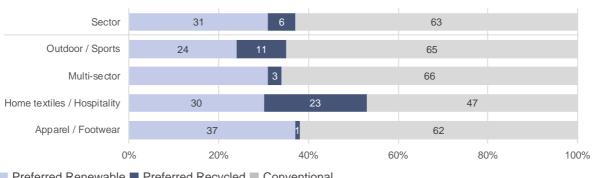

or                      | Maturing              | Maturing     | Maturing               | Maturing    | Maturing               | Maturing  |

Developing ( $\geq$  25) Establishing (25  $\geq$  50) Maturing (50  $\geq$  75) Leading (> 75)

#### Section II: Materials Portfolio

The Materials Portfolio score represents the collective sustainability outcome of all the priority materials (cotton, polyester, nylon, manmade cellulosics, wool and down) used by companies, taking into account the share each material represents of their overall materials portfolio. Weightings are applied to each sustainability program and to the quality of the uptake data provided by the company.

#### **Materials Portfolio: Performance Distribution**



#### Materials Portfolio: Closing the Gap on Conventional (%)



#### Section III forms the basis of the Materials Circularity Index.

Circularity is of increasing importance to a materials strategy. The way textile products are made, used and disposed of leads to resource depletion and produces significant volumes of waste and pollution. The textile industry must transition to a circular economy that benefits society, the environment, and ultimately business, through the decoupling of economic activity from the consumption of finite resources and designing out waste.

The score for Materials Circularity contributes 10% to a company's overall MCI result. It is derived from a company's response to the benchmark questions in Section III on Circularity Strategy, Resource Use, Design for Circularity, Business Models, Textile Collection and Recycled Conten