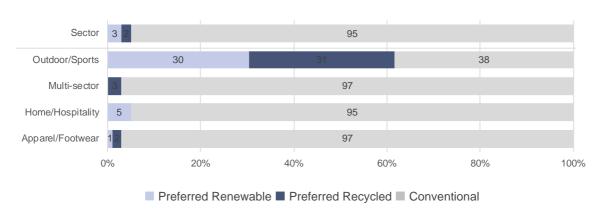

#### Cotton Module: Closing the Gap on Conventional (%)

#### Materials Portfolio: Closing the Gap on Conventional (%)