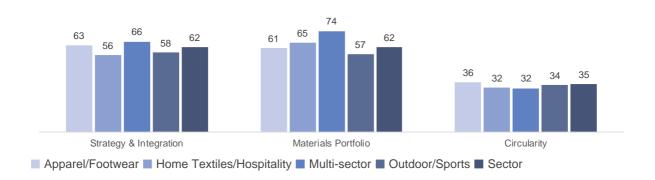

#### **MCI: Section Summary Results**

Progress against the Sustainable Development Goals (SDGs) is measured by the Materials SDG Index - a cross-cutting score that draws selected SDG-related results aggregated from the Strategy and Integration (85%), Materials Portfolio (2.5%) and Materials Circularity (12.5%) sections of the benchmark. This is then normalized to a score out of 100 points.

Developing ( $\geq$  25) Establishing (25  $\geq$  50) Maturing (50  $\geq$  75) Leading (> 75)

Strategy and Integration reflects a company's materials sustainability strategy and how it is integrated into the core of the business and its management systems. The score for Strategy and Integration is derived from a company's response to the benchmark questions in Section I on Corporate Strategy, Leadership, Internal Engagement, Materiality, Customer Engagement and Reporting. Section I contributes 25% to a company's overall MCI result.

#### Strategy and Integration: Performance Distribution