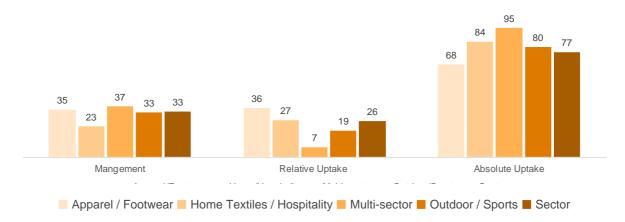

#### Material-specific Module Results

The material-specific scores reflect the sustainability progress within a specific material (e.g. cotton) and covers management (30%), absolute uptake performance (50%) and relative uptake performance (20%) of a material.

Absolute uptake performance scores are based on the volume (scale) of uptake from one or more preferred materials programs. Relative uptake performance scores are based on the share of preferred material uptake relative to conventional.

#### Cotton Module: Management, Relative Uptake and Absolute Uptake Results