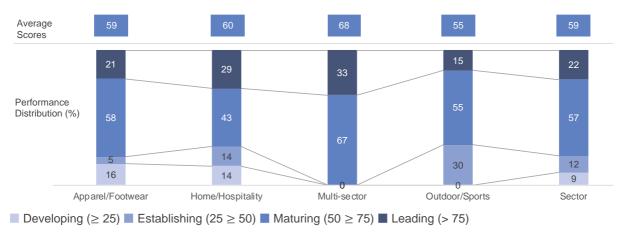

#### **MCI: Performance Distribution**

Developing ( $\geq$  25) Establishing (25  $\geq$  50) Maturing (50  $\geq$  75) Leading (> 75)

Strategy and Integration reflects a company's materials sustainability strategy and how it is integrated into the core of the business and its management systems. The score for Strategy and Integration is derived from a company's response to the benchmark questions in Section I on Corporate Strategy, Leadership, Internal Engagement, Materiality, Customer Engagement and Reporting. Section I contributes 25% to a company's overall MCI result.