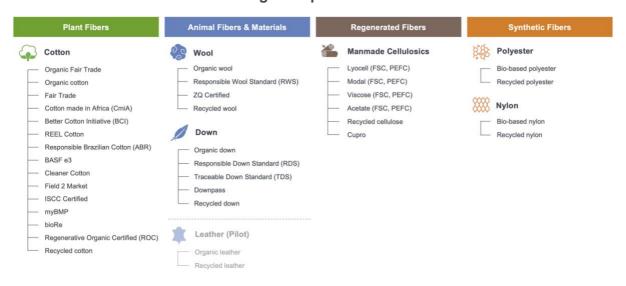

#### **Materials Portfolio: Module and Program Options**

See the material-specific module results that follow for a drill down into cotton, polyester, nylon, manmade cellulosics, wool and down.

The score for Cotton is derived from a company's response to the benchmark questions in Section II on Risk Management, Investment, Transparency, Targets, Uptake and Impact.

#### **Programs Used**

- BASF e3
- Better Cotton Initiative
- bioRe
- Cotton made in Africa
- Fair Trade
- Organic
- Organic Fair Trade
- Recycled

#### **Programs Used**

- Bio-based
- Recycled

#### **Programs Used**

- Forest certified\*
  - Acetate
  - Lyocell
  - Modal
  - Viscose
- Cupro
- Recycled

#### **Programs Used**

- Organic
- Responsible Wool Standard
- ZQ Certified
- Recycled

#### **Programs Used**

- Downpass
- Organic
- Responsible Down Standard
- Traceable Down Standard
- Traumpass
- Recycled