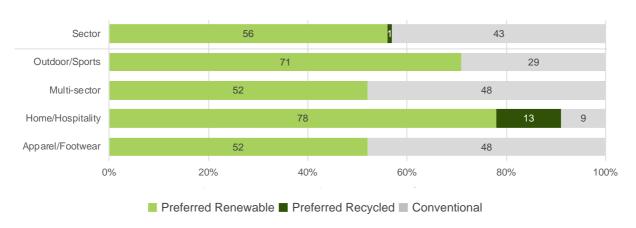

#### Materials Portfolio: Closing the Gap on Conventional (%)

#### Section II: Materials Portfolio

The Materials Portfolio score represents the collective sustainability outcome of all the priority materials (cotton, polyester, nylon, manmade cellulosics, wool and down) used by companies, taking into account the share each material represents of their overall materials portfolio. Weightings are applied to each sustainability program and to the quality of the uptake data provided by the company.