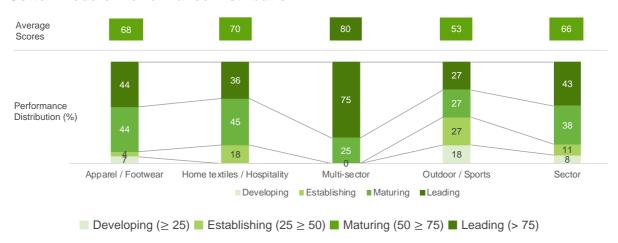

#### Strategy and Integration: Performance Distribution

Developing ( $\geq$  25) Establishing (25  $\geq$  50) Maturing (50  $\geq$  75) Leading (> 75)

Strategy and Integration reflects a company's materials sustainability strategy and how it is integrated into the core of the business and its management systems. The score for Strategy and Integration is derived from a company's response to the benchmark questions in Section I on Corporate Strategy, Leadership, Internal Engagement, Materiality, Customer Engagement and Reporting. Section I contributes 25% to a company's overall MCI result.