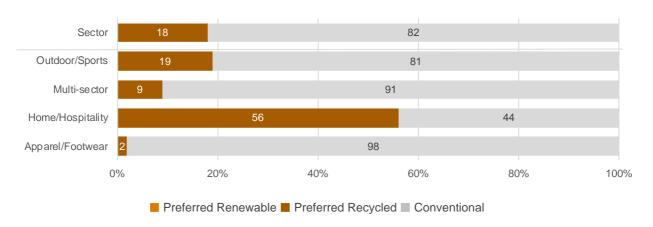

ports   | Establishing       | Establishing | Establishing | Maturing | Maturing | Developing   |
| Sector           | Establishing       | Maturing     | Establishing | Leading  | Maturing | Establishing |

■ Developing ( $\geq$  25) ■ Establishing (25  $\geq$  50) ■ Maturing (50  $\geq$  75) ■ Leading (> 75



The score for Polyester is derived from a company's response to the benchmark questions in Section II on Risk Management, Investment, Transparency, Targets, Uptake and Impact.

#### **Programs Used**

- Bio-based
- Recycled

#### **Polyester Module: Number of Participating Companies**



#### **Polyester Module: Performance Distribution**



#### Polyester Module: Management, Relative Uptake and Absolute Uptake Results



#### Polyester Module: Closing the Gap on Conventional (%)



#### **Polyester Module: Progress Analysis**

|                  | Risk<br>Management | Investment   | Transparency | Targets      | Uptake       | Impact       |
|------------------|--------------------|--------------|--------------|--------------|--------------|--------------|
| Apparel/Footwear | Establishing       | Developing   | Developing   | Maturing     | Maturing     | Developing   |
| Home/Hospitality | Developing         | Establishing | Developing   | Developing   | Establishing | Developing   |
| Multi-sector     | Developing         | Establishing | Developing   | Maturing     | Maturing     | Developing   |
| Outdoor/Sports   | Developing         | Establishing | Developing   | Establishing | Establishing | Establishing |
| Sector           | Establishing       | Establis